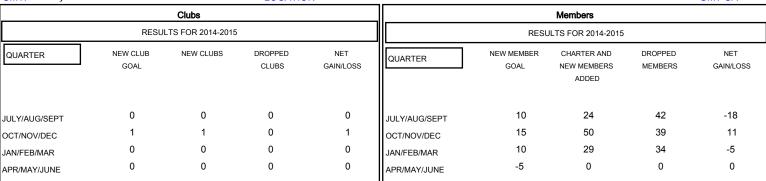

## MONTHLY MEMBERSHIP PROGRESS REPORT

## District 27 D2

Results as of: 3/31/2015





## GOALS AND ACTUAL NEW CLUBS CUMULATIVE



## GOALS AND ACTUAL MEMBERS CUMULATIVE



| - CURRENT YEAR GOALS FOR NEW |  |
|------------------------------|--|
| MEMBERS                      |  |

- CURRENT YEAR ACTUAL MEMBERS

- LAST YEAR ACTUAL MEMBERS

| DROPPED CLUBS: 0 |     |
|------------------|-----|
| DROPPED MEMBERS  |     |
| DECEASED         | 15  |
| CLUB CANCELLED   | 0   |
| OTHER            | 100 |
| TOTAL            | 115 |

| 29 CLUBS OF 49 ADDED 1 OR MORE        | GENDER DISTRIBUTION |                                |     |
|---------------------------------------|---------------------|--------------------------------|-----|
| NEW MEMBERS                           | MALE<br>FEMALE      | 1,289 (79.13%)<br>340 (20.87%) |     |
| CLICK HERE FOR HEALTH ASSESSMENT DATA | FAM