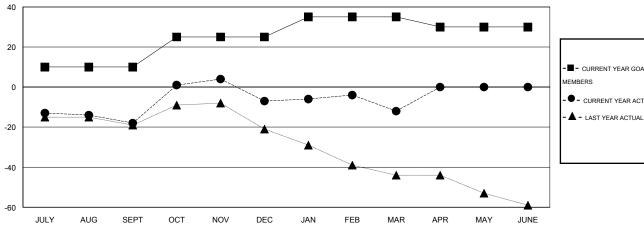

## GOALS AND ACTUAL MEMBERS CUMULATIVE

| - CURRENT YEAR GOALS FOR NEW |  |
|------------------------------|--|
| MEMBERS                      |  |

- CURRENT YEAR ACTUAL MEMBERS

- LAST YEAR ACTUAL MEMBERS